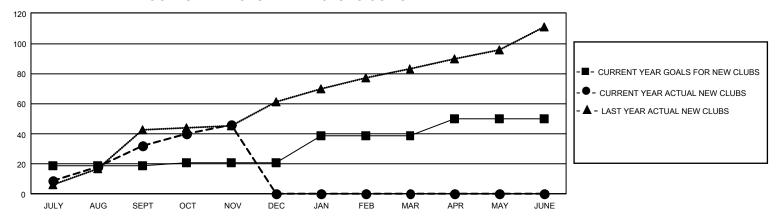

## GMT Constitutional Area 6 - I, Group I

REPORT DOES NOT INCLUDE CLUBS IN UNDISTRICTED AREAS.

| Clubs                 |               |           |               | Members               |                          |                         |                                                    |
|-----------------------|---------------|-----------|---------------|-----------------------|--------------------------|-------------------------|----------------------------------------------------|
| RESULTS FOR 2024-2025 |               |           |               | RESULTS FOR 2024-2025 |                          |                         |                                                    |
| QUARTER               | NEW CLUB GOAL | NEW CLUBS | DROPPED CLUBS | QUARTER M             | EMBER GROWTH NET<br>GOAL | MEMBER GROWTH<br>ACTUAL | DROPPED MEMBERS<br>ACTUAL (including<br>transfers) |
| JULY/AUG/SEPT         | 57            | 32        | 13            | JULY/AUG/SEP          | T 610                    | 1,751                   | 774                                                |
| OCT/NOV/DEC           | 6             | 14        | 1             | OCT/NOV/DEC           | 325                      | 678                     | 357                                                |
| JAN/FEB/MAR           | 54            | 0         | 0             | JAN/FEB/MAR           | 500                      | 0                       | 0                                                  |
| APR/MAY/JUNE          | 33            | 0         | 0             | APR/MAY/JUNE          | 405                      | 0                       | 0                                                  |

## GOALS AND ACTUAL NEW CLUBS CUMULATIVE