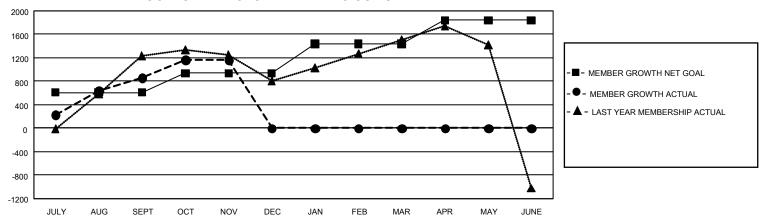

## GMT Constitutional Area 6 - I, Group I

REPORT DOES NOT INCLUDE CLUBS IN UNDISTRICTED AREAS.

| Clubs                 |               |           |               | Members               |                          |                         |                                                    |
|-----------------------|---------------|-----------|---------------|-----------------------|--------------------------|-------------------------|----------------------------------------------------|
| RESULTS FOR 2024-2025 |               |           |               | RESULTS FOR 2024-2025 |                          |                         |                                                    |
| QUARTER               | NEW CLUB GOAL | NEW CLUBS | DROPPED CLUBS | QUARTER M             | EMBER GROWTH NET<br>GOAL | MEMBER GROWTH<br>ACTUAL | DROPPED MEMBERS<br>ACTUAL (including<br>transfers) |
| JULY/AUG/SEPT         | 57            | 32        | 13            | JULY/AUG/SEP          | T 610                    | 1,751                   | 774                                                |
| OCT/NOV/DEC           | 6             | 14        | 1             | OCT/NOV/DEC           | 325                      | 678                     | 357                                                |
| JAN/FEB/MAR           | 54            | 0         | 0             | JAN/FEB/MAR           | 500                      | 0                       | 0                                                  |
| APR/MAY/JUNE          | 33            | 0         | 0             | APR/MAY/JUNE          | 405                      | 0                       | 0                                                  |

## GOALS AND ACTUAL MEMBERS CUMULATIVE

| DROPPED CLUBS: 14 |       | 392 CLUBS OF 1,306 ADDED 1<br>OR MORE NEW MEMBERS | GENDER DISTRIBUTION               |                 |  |
|-------------------|-------|---------------------------------------------------|-----------------------------------|-----------------|--|
|                   |       |                                                   | MALE                              | 25,080 (67.91%) |  |
|                   |       |                                                   | FEMALE                            | 11,843 (32.07%) |  |
| DROPPED MEMBERS   |       |                                                   | NON BINARY                        | 2 (0.01%)       |  |
| DECEASED          | 37    |                                                   | PREFER NOT TO ANSWER              | 7 (0.02%)       |  |
| CLUB CANCELLED    | 29    |                                                   | TOTAL FAMILY UNIT MEMBERS 0       |                 |  |
| OTHER             | 1,053 | CLICK HERE FOR                                    |                                   |                 |  |
| TOTAL             | 1,119 | CUMULATIVE MEMBERSHIP DATA                        | FAMILY MEMBERS PAYING HALF DUES 0 |                 |  |